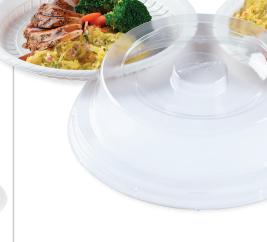

# Be covered when it matters most

A46HDV | NEW

divided plate

9" high-heat disposable

#### Versatile Sanitary • Stylish • Disposable

Our versatile new 9" high-heat disposable plates and 9" disposable clear dome combine to provide an hardworking, multi-application serving solution that keeps you covered!

#### **Fully Disposable Solution**

Ideal when circumstances prohibit the use of conventional domes, china and other reusable items.

ETAILED STYLING

Made in the USA

High-profile design provides menu item flexibility.

Unique edge design fits Aladdin induction bases and A46H high-heat disposable plate.

Tab for easy removal.

|  | Sales Code | Description                           | Case Qty. |
|--|------------|---------------------------------------|-----------|
|  | ADL46      | 9" Clear disposable dome <sup>2</sup> | 240       |
|  | A46H       | 9" High-heat disposable plate         | 400       |
|  | A46HDV     | 9" High-heat disposable divided plate | 400       |