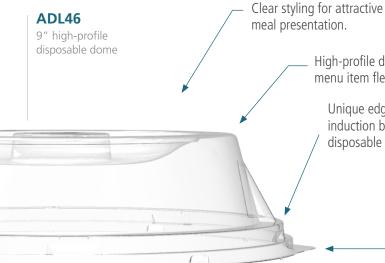

ETAILED STYLING

Made in the USA

High-profile design provides menu item flexibility.

Unique edge design fits Aladdin induction bases and A46H high-heat disposable plate.

Tab for easy removal.

|  | Sales Code | Description                           | Case Qty. |
|--|------------|---------------------------------------|-----------|
|  | ADL46      | 9" Clear disposable dome <sup>2</sup> | 240       |
|  | A46H       | 9" High-heat disposable plate         | 400       |
|  | A46HDV     | 9" High-heat disposable divided plate | 400       |