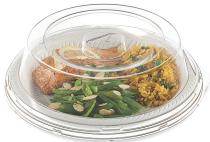

#### Versatile Sanitary • Stylish • Disposable

Our versatile new 9" high-heat disposable plates and 9" disposable clear dome combine to provide an hardworking, multi-application serving solution that keeps you covered!

#### **Fully Disposable Solution**

Ideal when circumstances prohibit the use of conventional domes, china and other reusable items.

### **Boost Holding Time**

Up to 45 minutes<sup>1</sup> by pairing the disposable duo with a heated induction base!